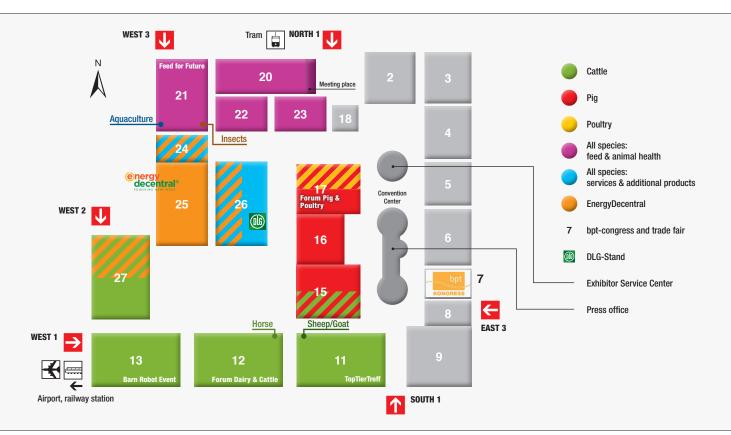

- **11 Cattle, sheep, goat:** Breeding and reproduction technology, machinery and equipment for management and feeding, animal identification, hoof care equipment, pasture management technology, TopTierTreff
- 12 Cattle: Machinery and equipment for management and feeding, DLG Forum Dairy & Cattle Horse: equipment for management and feeding
- 13 Cattle: Machinery and equipment for milking and refrigeration, DLG Spotlight Barn Robot Event
- **15 Pig:** Breeding and reproduction technology, machinery and equipment for management and feeding, piggery and shed construction **Cattle:** Barn and shed construction
- 16 Pig: Machinery and equipment for management and feeding
- 17 Pig: Machinery and equipment for management and feeding, controlled environment and environment technology Poultry: Breeding/hatching technology, machinery and equipment for management and feeding, poultry housing and shed construction, machinery and equipment for management and feeding, controlled environment and environment technology, slaughtering and processing, egg grading and processing, DLG Forum Pig & Poultry
- 20 + 22 All species: Compound feed, feed components and additives
- 21 All species: Compound feed, feed components and additives, veterinary products and equipment, insect production, new protein sources, Aquaculture Lounge, DLG Spotlight Feed for Future
- 23 All species: Compound feed, feed components and additives, disinfectants, disinfection equipment
- 24 All species: Feed storage, milling and mixing dosification, feed pelleting EnergyDecentral: Biomass storage, processing and pelleting of solid fuels
- 25 EnergyDecentral: Biogas/biomethane, Natural gas filling stations CNG and LNG, substrate conditioning, fermentation, CHP units, gas feed-in, biofuels, biochar, energy system, solar power, wind power, storage systems, combustion Technology, analysis Technology, DLG Spotlight Decentralized energy supply (including DLG Forum EnergyDecentral)
- 26 All species/ EnergyDecentral: Loaders/lifters, high pressure washers, bunker silos, agricultural software, consultancy, direct marketing, Campus & Career including Science & Research, DLG Stand, International Visitors' Lounge, DLG Spotlight Emission control, DLG Spotlight Sustainable farming concepts, DLG Prototype.Club, AgriFutureLab, Stand "Young innovative companies", Focus animal welfare
- 27 Cattle: Machinery and equipment for management and feeding, automatic feeding systems, bale opening devices, silo unloading equipment, livestock transport
  All encodes: Slurge technology, pumps, patieters and experience.

All species: Slurry technology, pumps, agitators and separators

EnergyDecentral: Silo unloading equipment, dosing systems, fermented product applications